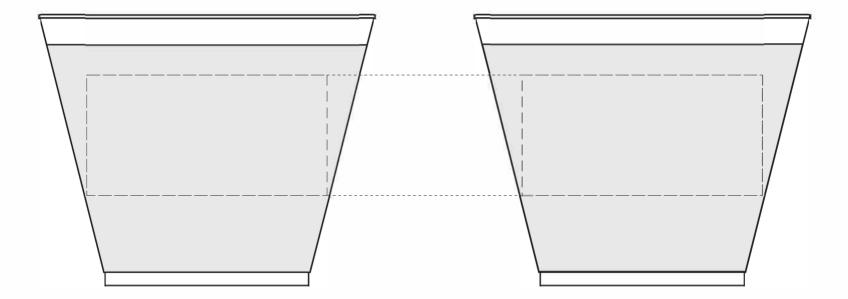

## 9 oz. Frosted/Screenprint (ITEM #DD900PF) one side imprint area - 2.5" wide x 1.25" tall 4.5312" - center to center wrap imprint area - 7.0312" wide x 1.25" tall full wrap imprint leaves an approximate 1" - 1.25" gap between the ends ALL ART MUST BE VECTOR. CONVERT TYPE TO CURVES OR OUTLINES.

YOUR ART WILL NOT BE CUT OFF THE CUP. OUR IMPRINT AREAS ARE SIZED SO THAT AT MAX IMPRINT WIDTH ON ONE SIDE OF THE CUP YOU CAN SEE ALL OF THE ART ON THAT SIDE WITHOUT HAVING TO TURN THE CUP. - This template's purpose is to give you our imprint area for sizing your art. We reserve the right to place your art vertically on the cup in the location we think provides the best visual layout. If you require your art to print in a specific location, please make note of that on your art and/or PO. - Due to the taper of the cups, the imprint will distort. Geometric designs will noticeably change shape, especially circles.